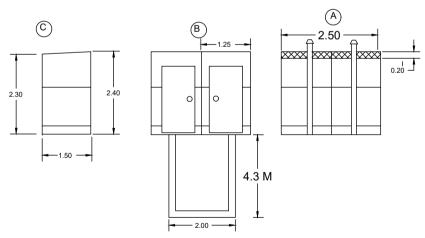

## Superstructure (1.5\*2.5\*2.4 M):

1. Poles made from angle bar 3 mm thick, 2in.

2. Walls fabricated frome Zinc sheets Sudanese 0.35 mm 08 ft drilled on 03 lines of 6\*3 Rectangular bars 0.1 mm thick.

 Doors fabricated from zinc sheets 0.35 mm thick, with 6\*3 Rec bars 0.1 mm thick with locks and accessories, with ramp and stairs.
Ventilation voids fabricated with mesh.

Pit Plan View

Pits Lining Plan View