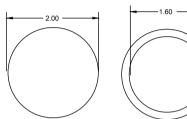

Latrine Pit (Circled 2 M diameter, 3.5 M depth):

1. Excavations of 2 M diameter, depth 4.0 Meter.

2. Casting Bottom reinforced slab spacing 0.15 M, with 12mm rebar,10 mm thicknss of slab 1:2:4.

3. Brick lining above the bottom slab 3.4 M under ground, 0.3 M

## Superstructure (1.5\*2.5\*2.4 M):

1. Poles made from angle bar 3 mm thick, 2in.

2. Walls fabricated frome Zinc sheets Sudanese 0.35 mm 08 ft drilled on 03 lines of 6\*3 Rectangular bars 0.1 mm thick.