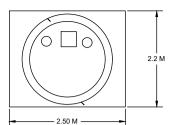

above the ground.

4. Casting top reinforced slab spacing 0.15 M, with 12mm rebar,10 mm

thicknss of slab 1:2:4, Dimensions 2.5\*2.2 Meter on the brick line walls, with Manhole void 0.4\*0.4 Meter, and 02 ventilation voids with PVC pipes 3 meter long for each.

5. Curtain wall T shape parameter 4 Meter.

Top Slab Plan 2.5\*2.2 Meter

(C)