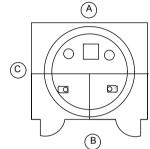

## Superstructure (1.5\*2.5\*2.4 M):

1. Poles made from angle bar 3 mm thick, 2in.

2. Walls fabricated frome Zinc sheets Sudanese 0.35 mm 08 ft drilled on 03 lines of 6\*3 Rectangular bars 0.1 mm thick.

 Doors fabricated from zinc sheets 0.35 mm thick, with 6\*3 Rec bars 0.1 mm thick with locks and accessories, with ramp and stairs.
Ventilation voids fabricated with mesh.

Pit Plan View

Pits Lining Plan View