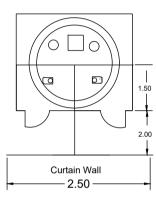

m slab 3.4 M under ground, 0.3 M

above the ground.

4. Casting top reinforced slab spacing 0.15 M, with 12mm rebar,10 mm

thicknss of slab 1:2:4, Dimensions 2.5\*2.2 Meter on the brick line walls, with Manhole void 0.4\*0.4 Meter, and 02 ventilation voids with PVC pipes 3 meter long for each.

5. Curtain wall T shape parameter 4 Meter.



Top Slab Plan 2.5\*2.2 Meter

(C)

## Superstructure (1.5\*2.5\*2.4 M):

1. Poles made from angle bar 3 mm thick, 2in.

2. Walls fabricated frome Zinc sheets Sudanese 0.35 mm 08 ft drilled on 03 lines of 6\*3 Rectangular bars 0.1 mm thick.

 Doors fabricated from zinc sheets 0.35 mm thick, with 6\*3 Rec bars 0.1 mm thick with locks and accessories, with ramp and stairs.
Ventilation voids fabricated with mesh.





Pit Plan View

Pits Lining Plan View





~



| <b>Project Name:</b><br>Proposed Site Layout for Proposed<br>Semi-Permanent Latrine (02 stances) | <i>Location:</i><br>IDPs Gathering Cap at Wast<br>Al-Gedaref, Wetren Gallabt and<br>Al-Fashaga Localities | <i>Drawn By:</i><br>WASH & Infrastructure<br>Team - DRC Gedaref | Checked&Approved by:<br>Infrastructure Technical Coordinator | <i>Date:</i><br>November 2024 |
|--------------------------------------------------------------------------------------------------|-----------------------------------------------------------------------------------------------------------|-----------------------------------------------------------------|--------------------------------------------------------------|-------------------------------|
|----------------------------------------------------